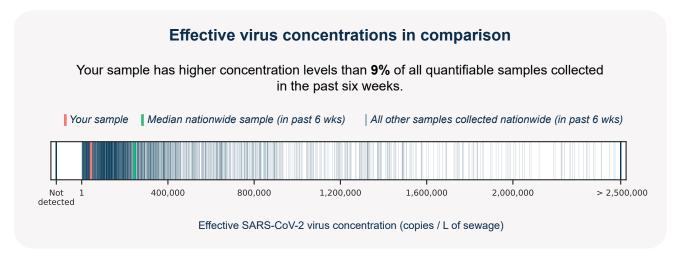

## **SARS-CoV-2** virus in wastewater

**DETECTED** 

Virus concentration (copies per liter of sewage)

66,373

Effective\* virus concentration (copies per liter of sewage)

43,861

\*Effective virus concentration value is derived by adjusting the raw virus concentration to account for dilution and other factors.