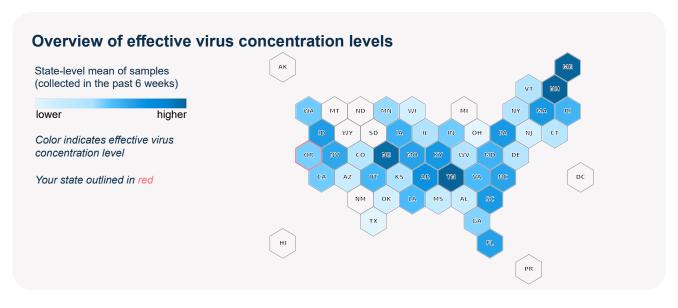

## **SARS-CoV-2** virus in wastewater

**DETECTED** 

Virus concentration (copies per liter of sewage)

66,373

Effective\* virus concentration (copies per liter of sewage)

43,861

\*Effective virus concentration value is derived by adjusting the raw virus concentration to account for dilution and other factors.