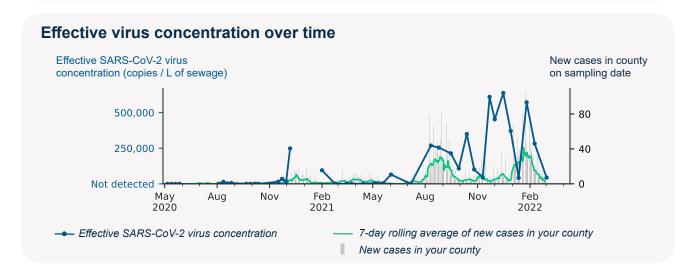

## **SARS-CoV-2** virus in wastewater

**DETECTED** 

Virus concentration (copies per liter of sewage)

66,373

Effective\* virus concentration (copies per liter of sewage)

43,861

\*Effective virus concentration value is derived by adjusting the raw virus concentration to account for dilution and other factors.