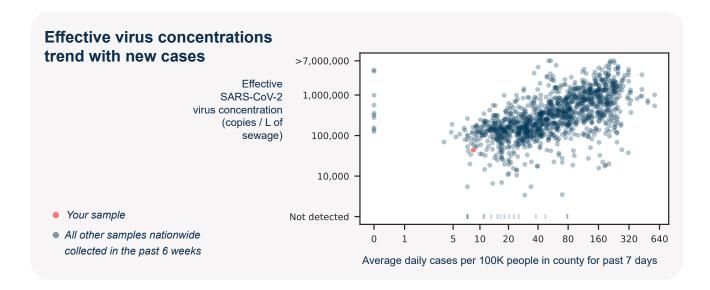

## **SARS-CoV-2** virus in wastewater

**DETECTED** 

Virus concentration (copies per liter of sewage)

66,373

Effective\* virus concentration (copies per liter of sewage)

43,861

\*Effective virus concentration value is derived by adjusting the raw virus concentration to account for dilution and other factors.